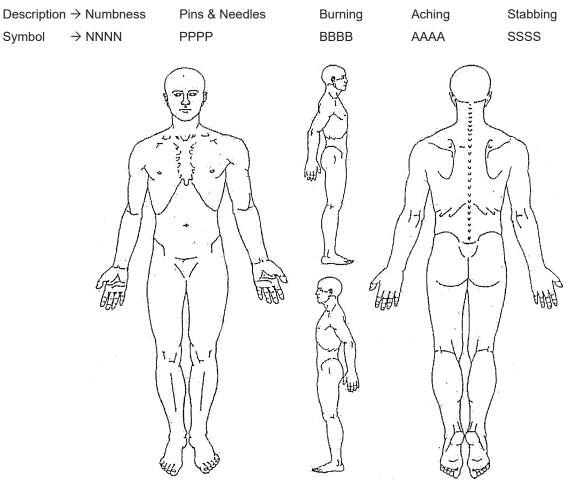

### **Pain Chart**

Please mark area(s) of injury or discomfort as show in the example below. Mark all areas with the appropriate symbols and indicate the degree of pain using a scale of 1 (discomfort) to 10 (extreme pain).